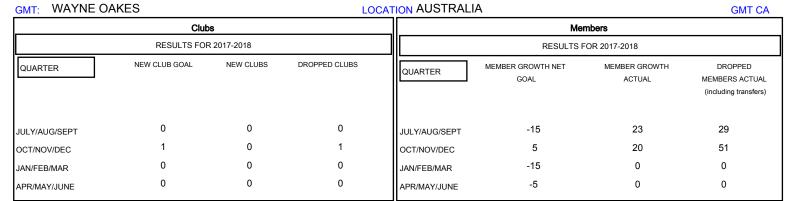

## District 201W1

Results as of: 12/31/2017

| DROPPED CLUBS: 1 |    | 18 CLUBS OF 45 ADDED 1 OR MORE<br>NEW MEMBERS | GENDER DISTRIBUTION           MALE         463 (57.73%)           FEMALE         339 (42.27%) |     |
|------------------|----|-----------------------------------------------|-----------------------------------------------------------------------------------------------|-----|
| DROPPED MEMBERS  |    |                                               | Women Percentage Fiscal Year Goal: 45%                                                        |     |
| DECEASED         | 0  | CLICK HERE FOR CUMULATIVE MEMBERSHIP DATA     | TOTAL FAMILY UNIT MEMBERS                                                                     | 219 |
| CLUB CANCELLED   | 0  |                                               | 111                                                                                           | 111 |
| OTHER            | 80 |                                               | FAMILY MEMBERS PAYING HALF 11 DUES                                                            |     |
| TOTAL            | 80 |                                               |                                                                                               |     |