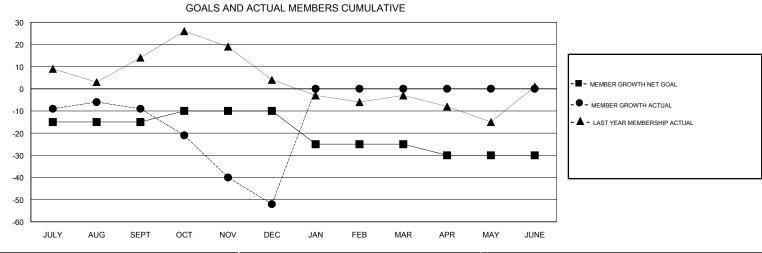

## District 201W1

Results as of: 12/31/2017

| DROPPED CLUBS: 1 |    | 18 CLUBS OF 45 ADDED 1 OR MORE<br>NEW MEMBERS | GENDER DISTRIBUTION           MALE         463 (57.73%)           FEMALE         339 (42.27%) |     |
|------------------|----|-----------------------------------------------|-----------------------------------------------------------------------------------------------|-----|
| DROPPED MEMBERS  |    |                                               | Women Percentage Fiscal Year Goal: 45%                                                        |     |
| DECEASED         | 0  | CLICK HERE FOR CUMULATIVE MEMBERSHIP DATA     | TOTAL FAMILY UNIT MEMBERS                                                                     | 219 |
| CLUB CANCELLED   | 0  |                                               | 111                                                                                           | 111 |
| OTHER            | 80 |                                               | FAMILY MEMBERS PAYING HALF 11 DUES                                                            |     |
| TOTAL            | 80 |                                               |                                                                                               |     |